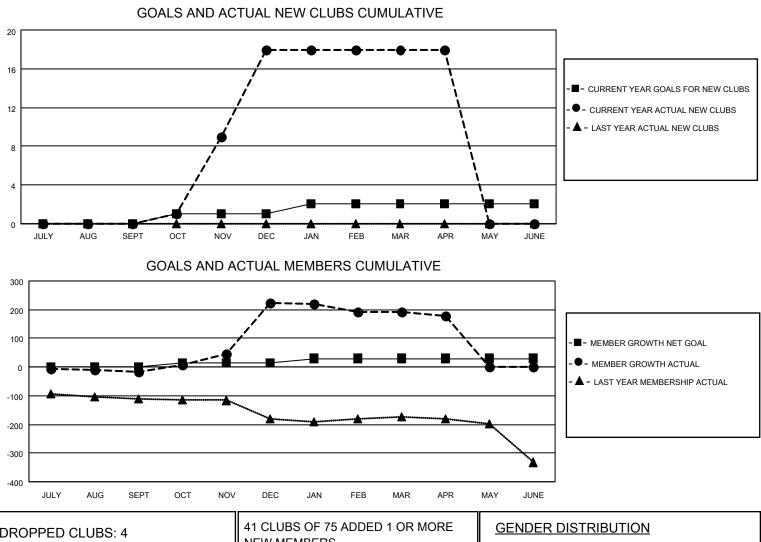

## LOCATION INDIA

District 3231A1

Results as of: 4/30/2021

| Clubs                 |               |           |               | Members               |                       |                         |                                                    |  |
|-----------------------|---------------|-----------|---------------|-----------------------|-----------------------|-------------------------|----------------------------------------------------|--|
| RESULTS FOR 2020-2021 |               |           |               | RESULTS FOR 2020-2021 |                       |                         |                                                    |  |
| QUARTER               | NEW CLUB GOAL | NEW CLUBS | DROPPED CLUBS | QUARTER               | ER GROWTH NET<br>GOAL | MEMBER GROWTH<br>ACTUAL | DROPPED<br>MEMBERS ACTUAL<br>(including transfers) |  |
| JULY/AUG/SEPT         | 0             | 0         | 1             | JULY/AUG/SEPT         | 0                     | 21                      | 30                                                 |  |
| OCT/NOV/DEC           | 1             | 18        | 0             | OCT/NOV/DEC           | 15                    | 303                     | 51                                                 |  |
| JAN/FEB/MAR           | 1             | 0         | 2             | JAN/FEB/MAR           | 15                    | 15                      | 41                                                 |  |
| APR/MAY/JUNE          | 0             | 0         | 1             | APR/MAY/JUNE          | 0                     | 2                       | 17                                                 |  |